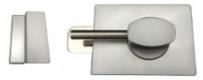

# 300\_AMBLOCK\_SCP

300 Ambulant Lock & Indicator Set - Concealed Fix

### Specification

| Components | Indicator<br>Turnbolt<br>Lift Off Staple                                                |
|------------|-----------------------------------------------------------------------------------------|
| Material   | Indicator: Brass<br>Turnbolt: Diecast Zinc<br>Lift Off Staple: Diecast Zinc             |
| Finish     | Satin Chrome Plate                                                                      |
| Mounting   | Concealed Screw Fix Surface Mounted                                                     |
| Note       | Deemed to satisfy Disability Standard AS1428.1 for ambulant cubicle specification only. |