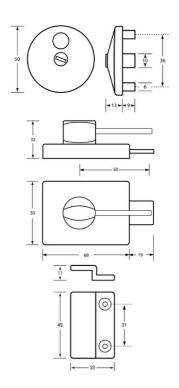

# 300\_AMBLOCK\_SCP

300 Ambulant Lock & Indicator Set - Concealed Fix

### Specification

| Components | Indicator<br>Turnbolt<br>Lift Off Staple                                                |
|------------|-----------------------------------------------------------------------------------------|
| Material   | Indicator: Brass<br>Turnbolt: Diecast Zinc<br>Lift Off Staple: Diecast Zinc             |
| Finish     | Satin Chrome Plate                                                                      |
| Mounting   | Concealed Screw Fix Surface Mounted                                                     |
| Note       | Deemed to satisfy Disability Standard AS1428.1 for ambulant cubicle specification only. |